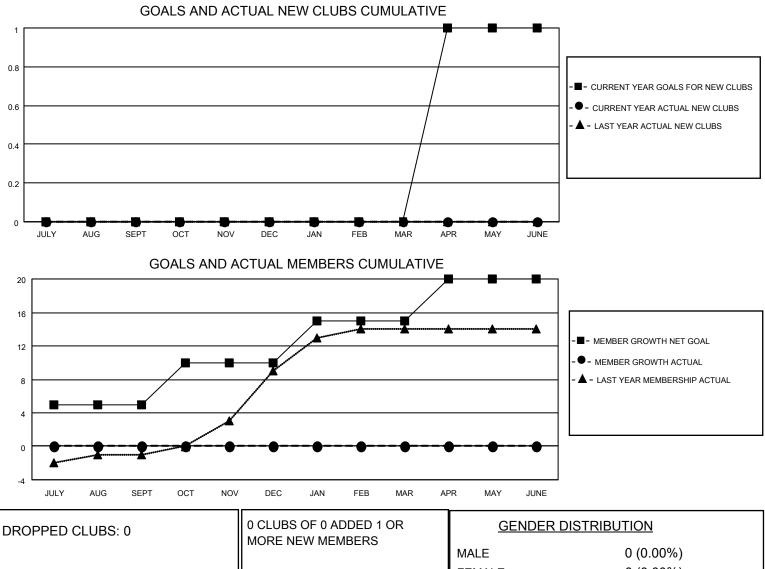

## LOCATION RUSSIAN FEDERATION

District 123

Results as of: 5/31/2023

| Clubs                 |               |           |               | Members               |                         |                         |                                                    |  |
|-----------------------|---------------|-----------|---------------|-----------------------|-------------------------|-------------------------|----------------------------------------------------|--|
| RESULTS FOR 2022-2023 |               |           |               | RESULTS FOR 2022-2023 |                         |                         |                                                    |  |
| QUARTER               | NEW CLUB GOAL | NEW CLUBS | DROPPED CLUBS | QUARTER               | IBER GROWTH NET<br>GOAL | MEMBER GROWTH<br>ACTUAL | DROPPED<br>MEMBERS ACTUAL<br>(including transfers) |  |
| JULY/AUG/SEPT         | 0             | 0         | 0             | JULY/AUG/SEPT         | 5                       | 0                       | 0                                                  |  |
| OCT/NOV/DEC           | 0             | 0         | 0             | OCT/NOV/DEC           | 5                       | 0                       | 0                                                  |  |
| JAN/FEB/MAR           | 0             | 0         | 0             | JAN/FEB/MAR           | 5                       | 0                       | 0                                                  |  |
| APR/MAY/JUNE          | 1             | 0         | 0             | APR/MAY/JUNE          | 5                       | 0                       | 0                                                  |  |

| DROPPED MEMBERS |   | MORE NEW MEMBERS          | MALE<br>FEMALE<br>NON BINARY<br>PREFER NOT TO ANSWER | 0 (0.00%)<br>0 (0.00%)<br>0 (0.00%)<br>0 (0.00%) |   |
|-----------------|---|---------------------------|------------------------------------------------------|--------------------------------------------------|---|
| DECEASED        | 0 |                           |                                                      |                                                  |   |
| CLUB CANCELLED  | 0 | CLICK HERE FOR CUMULATIVE | TOTAL FAMILY UNIT MEMBERS                            |                                                  | 0 |
| OTHER           | 0 | MEMBERSHIP DATA           |                                                      |                                                  |   |
| TOTAL 0         |   |                           | FAMILY MEMBERS PAYING HALF DUES                      |                                                  | 0 |
|                 |   |                           |                                                      |                                                  |   |